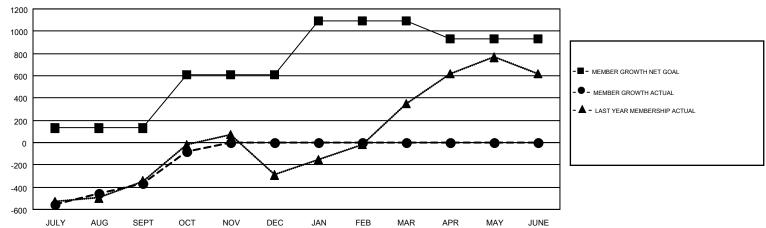

## Multiple District 306

GMT: VASUDEV VALAWALKAR

LOCATION: REP OF SRI LANKA

GMT CA 6

| Clubs                 |               |           |               | Members               |                           |                         |                                              |  |
|-----------------------|---------------|-----------|---------------|-----------------------|---------------------------|-------------------------|----------------------------------------------|--|
| RESULTS FOR 2017-2018 |               |           |               | RESULTS FOR 2017-2018 |                           |                         |                                              |  |
| QUARTER               | NEW CLUB GOAL | NEW CLUBS | DROPPED CLUBS | QUARTER               | MEMBER GROWTH NET<br>GOAL | MEMBER GROWTH<br>ACTUAL | DROPPED MEMBERS ACTUAL (including transfers) |  |
| JULY/AUG/SEPT         | 27            | 3         | 1             | JULY/AUG/SEPT         | 130                       | 468                     | 774                                          |  |
| OCT/NOV/DEC           | 20            | 5         | 1             | OCT/NOV/DEC           | 480                       | 362                     | 71                                           |  |
| JAN/FEB/MAR           | 16            | 0         | 0             | JAN/FEB/MAR           | 480                       | 0                       | 0                                            |  |
| APR/MAY/JUNE          | 6             | 0         | 0             | APR/MAY/JUNE          | -155                      | 0                       | 0                                            |  |

## GOALS AND ACTUAL MEMBERS CUMULATIVE

| DROPPED CLUBS: 2            |     | 194 CLUBS OF 536 ADDED 1 OR MORE<br>NEW MEMBERS | GENDER DISTRIBUTION  MALE 11,347 (78.59%) |                |       |
|-----------------------------|-----|-------------------------------------------------|-------------------------------------------|----------------|-------|
| DROPPED MEMBERS             |     |                                                 | FEMALE                                    | 3,092 (21.41%) |       |
| DECEASED                    | 23  | CLICK HERE FOR CUMULATIVE                       | TOTAL FAMILY UNIT MEMBERS                 |                | 4,472 |
| CLUB CANCELLED 12 OTHER 810 |     | MEMBERSHIP DATA                                 | FAMILY MEMBERS PAYING HALF                |                | 2,409 |
| TOTAL                       | 845 |                                                 | DOLO .                                    |                |       |