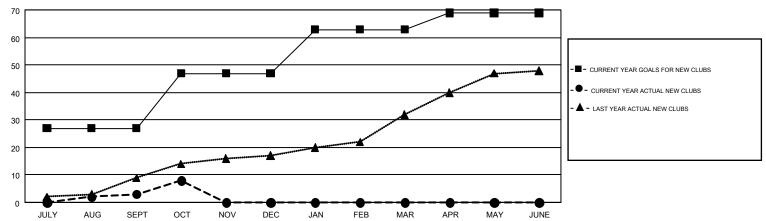

## Multiple District 306

GMT: VASUDEV VALAWALKAR

LOCATION: REP OF SRI LANKA

GMT CA 6

| Clubs                 |               |           |               | Members               |                           |                         |                                              |  |
|-----------------------|---------------|-----------|---------------|-----------------------|---------------------------|-------------------------|----------------------------------------------|--|
| RESULTS FOR 2017-2018 |               |           |               | RESULTS FOR 2017-2018 |                           |                         |                                              |  |
| QUARTER               | NEW CLUB GOAL | NEW CLUBS | DROPPED CLUBS | QUARTER               | MEMBER GROWTH NET<br>GOAL | MEMBER GROWTH<br>ACTUAL | DROPPED MEMBERS ACTUAL (including transfers) |  |
| JULY/AUG/SEPT         | 27            | 3         | 1             | JULY/AUG/SEPT         | 130                       | 468                     | 774                                          |  |
| OCT/NOV/DEC           | 20            | 5         | 1             | OCT/NOV/DEC           | 480                       | 362                     | 71                                           |  |
| JAN/FEB/MAR           | 16            | 0         | 0             | JAN/FEB/MAR           | 480                       | 0                       | 0                                            |  |
| APR/MAY/JUNE          | 6             | 0         | 0             | APR/MAY/JUNE          | -155                      | 0                       | 0                                            |  |

## GOALS AND ACTUAL NEW CLUBS CUMULATIVE